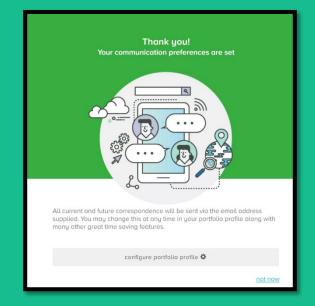

Step 3. Once you have entered your email you will receive a notification that all

All current and future correspondence will be sent to your chosen email address.

**Step 4.** At the bottom left of the Automic page go to settings and you will be directed to **User Settings** go to the **Portfolio Profile** to setup your account.

## Congratulations

You have now completed your portfolio setup to receive E-Communications.

If you have any questions, please give Carnegie a call and we can guide you through the steps.

08 6168 8400