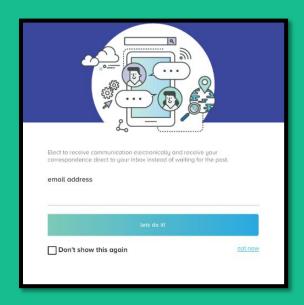

Simply follow these easy steps below to receive your account activation email.

Step 1. Enter your Username & Password

**Step 2.** Once you have entered your email address you will see the pop-up that will ask you if you would like to receive communication electronically.

Step 3. Once you have entered your email you will receive a notification that all

All current and future correspondence will be sent to your chosen email address.

**Step 4.** At the bottom left of the Automic page go to settings and you will be directed to **User Settings** go to the **Portfolio Profile** to setup your account.